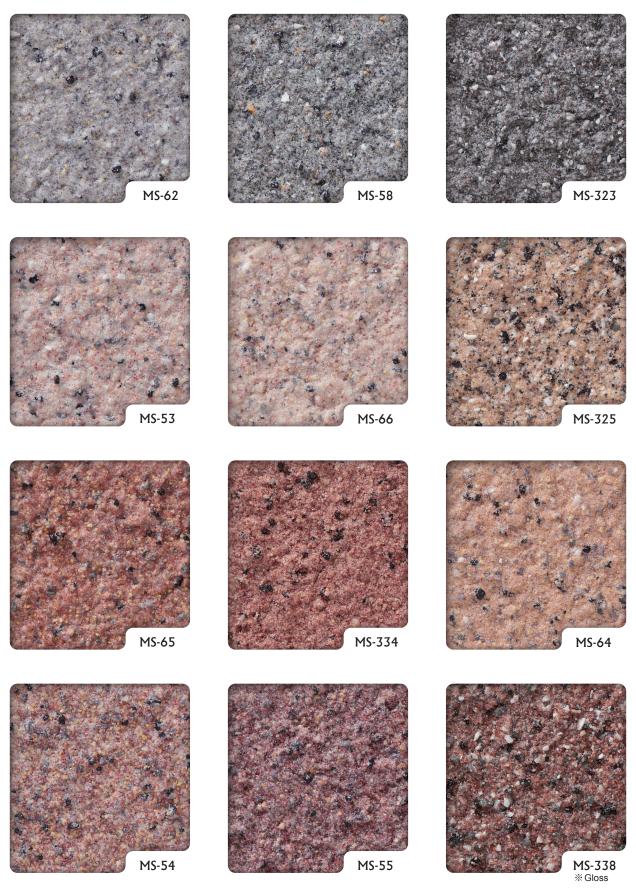

#### Double-colour finish

★ As ELEGANSTONE contains natural stones, the above samples sprayed on paper may be slightly different from actual patterns and colours. Check with a sample board before placing an order.