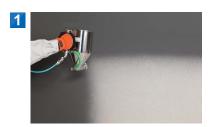

# Application Process

Undercoat

Fixing joint material.

Main coat

Removing groove lines.

Topcoat

Completion