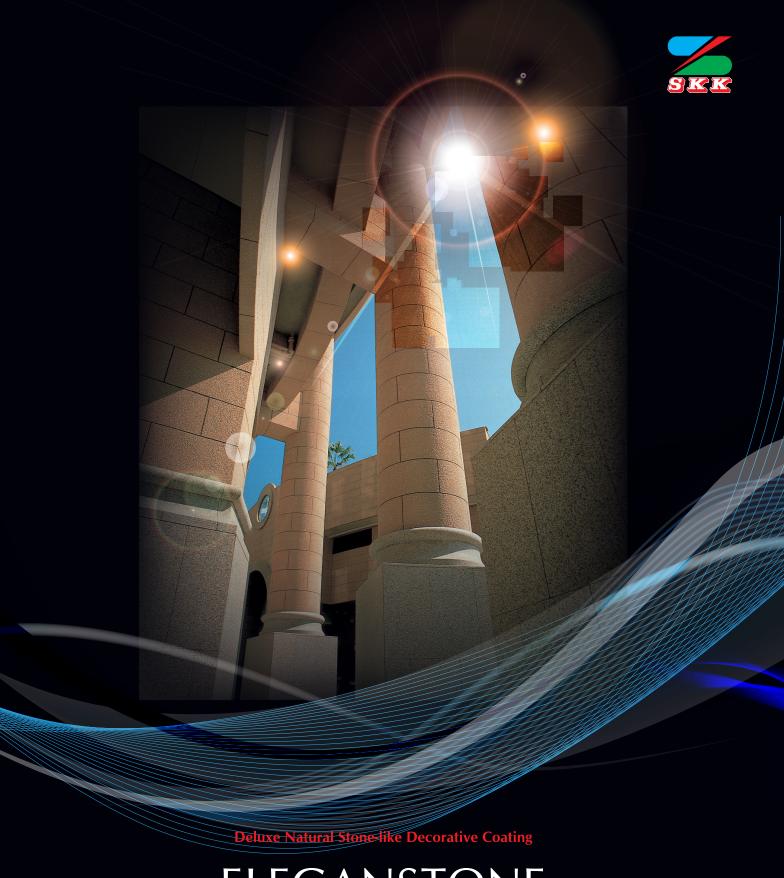

ELEGANSTONE

# ELEGANSTONE

ELEGANSTONE is a magnificent and luxurious natural stone-like decorative finish coating.

Natural stone has natural warmth and calmness which never change. Containing inorganic materials of natural stone, ELEGANSTONE is a magnificent and luxurious natural stone-like decorative finish coating. Compared with stone materials, the easy application can shorten the work period. The lightweight specification of ELEGANSTONE does not apply a burden to a user's body and it is safe without danger of paint exfoliation.