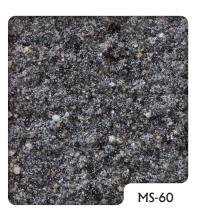

# Single-colour finish

<sup>★</sup> As ELEGANSTONE contains natural stones, the above samples sprayed on paper may be slightly different from actual patterns and colours. Check with a sample board before placing an order.

# Single-colour finish