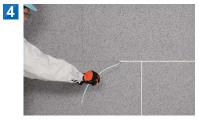

# Application Process

Undercoat

Fixing joint material.

Main coat

Removing groove lines.

Topcoat

Completion