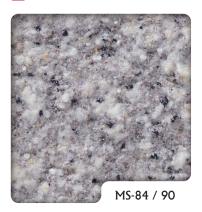

#### Double-colour finish

★ As ELEGANSTONE contains natural stones, the above samples sprayed on paper may be slightly different from actual patterns and colours. Check with a sample board before placing an order.