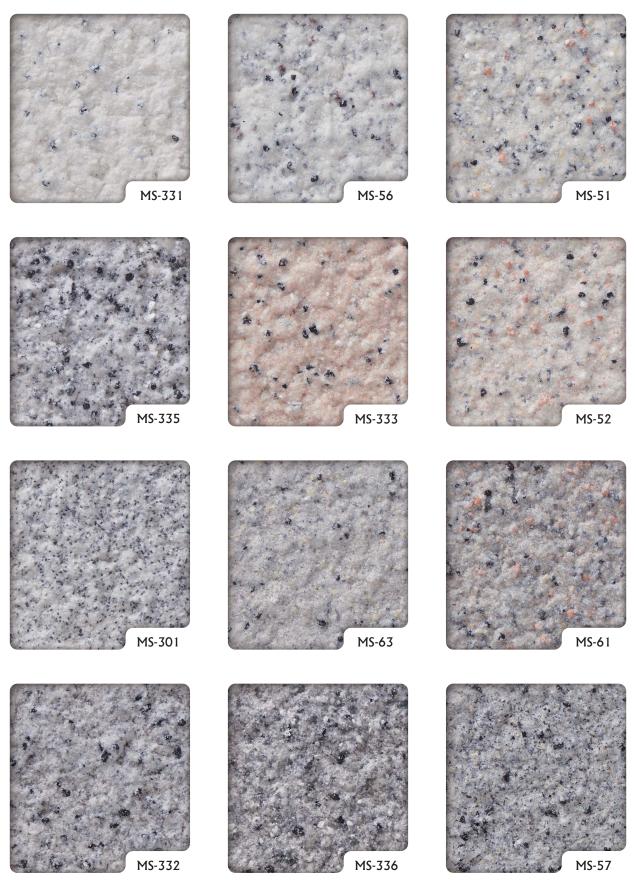

# Single-colour finish

<sup>★</sup> As ELEGANSTONE contains natural stones, the above samples sprayed on paper may be slightly different from actual patterns and colours. Check with a sample board before placing an order.

# Single-colour finish