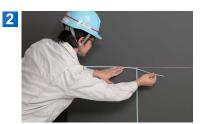

#### Type of Groove Lines -

You can choose the types of groove lines, removing type or embedding type according to the purpose.

#### Colours of groove lines

Removing type (Foaming groove lines)
\* The colour of undercoat will be that of groove lines.