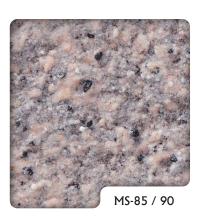

# Single-colour finish

<sup>★</sup> As ELEGANSTONE contains natural stones, the above samples sprayed on paper may be slightly different from actual patterns and colours. Check with a sample board before placing an order.

# Single-colour finish