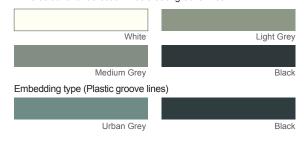

#### Type of Groove Lines -

You can choose the types of groove lines, removing type or embedding type according to the purpose.

#### Colours of groove lines

Removing type (Foaming groove lines)
\* The colour of undercoat will be that of groove lines.