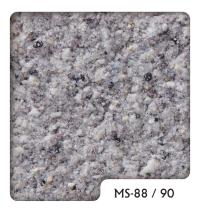

#### Double-colour finish

★ As ELEGANSTONE contains natural stones, the above samples sprayed on paper may be slightly different from actual patterns and colours. Check with a sample board before placing an order.