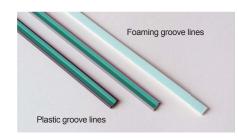

#### Type of Groove Lines -

You can choose the types of groove lines, removing type or embedding type according to the purpose.

#### Colours of groove lines

Removing type (Foaming groove lines)
\* The colour of undercoat will be that of groove lines.