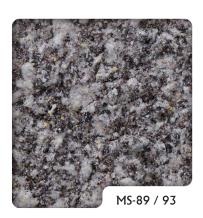

#### Double-colour finish

★ As ELEGANSTONE contains natural stones, the above samples sprayed on paper may be slightly different from actual patterns and colours. Check with a sample board before placing an order.