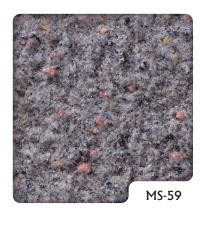

# Single-colour finish

<sup>★</sup> As ELEGANSTONE contains natural stones, the above samples sprayed on paper may be slightly different from actual patterns and colours. Check with a sample board before placing an order.

# Single-colour finish