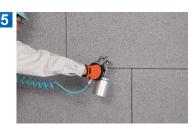

# Application Process

Undercoat

Fixing joint material.

Main coat

Removing groove lines.

Topcoat

Completion