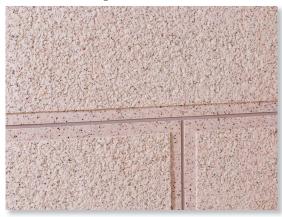

#### Double-colour finish

★ As ELEGANSTONE contains natural stones, the above samples sprayed on paper may be slightly different from actual patterns and colours. Check with a sample board before placing an order.