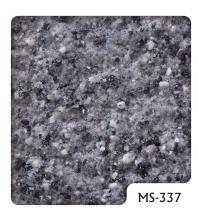

#### Double-colour finish

★ As ELEGANSTONE contains natural stones, the above samples sprayed on paper may be slightly different from actual patterns and colours. Check with a sample board before placing an order.