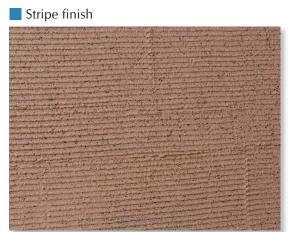

# Single-colour finish

<sup>★</sup> As ELEGANSTONE contains natural stones, the above samples sprayed on paper may be slightly different from actual patterns and colours. Check with a sample board before placing an order.

# Single-colour finish