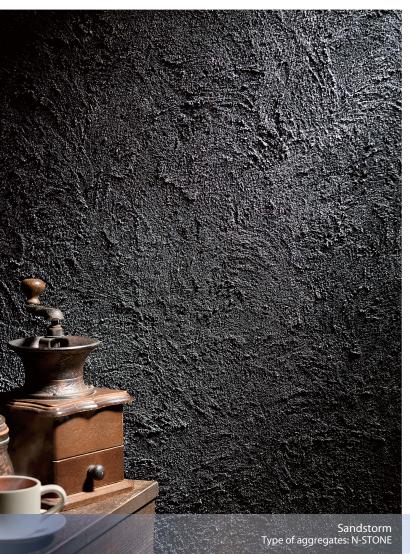

**Press-S**Type of aggregate: SIPOSAND

Type of aggregates: Marble powder No.1

Forest
Type of aggregates: —

Sandstorm Type of aggregates: N-STONE

Splash
Type of aggregates: N-STONE

**Vortex** Type of aggregates: N-STONE