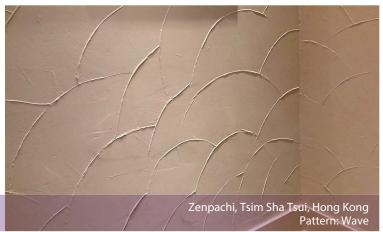

Wave Type of aggregates: –

Wave (Double colour finish) Type of aggregates: —

Rough wave Type of aggregates: Marble powder No.1

Press-L Type of aggregate: Marble powder No.5, No.8

Press-L(Double colour finish) Type of aggregate: Marble powder No.5, No.8

### **Job References**