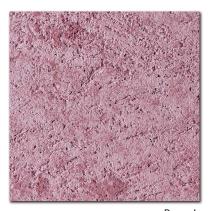

## Trowel Finish \*Printed colours may be different from actual patterns. Check with sample boards before placing an order.

Travertine Type of aggregates: SIPOSAND

Stamp Type of aggregates: SIPOSAND

Stamp-L Type of aggregates: Marble powder No.1, No.5