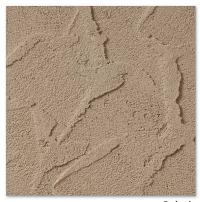

## Trowel Finish \*Printed colours may be different from actual patterns. Check with sample boards before placing an order.

Travertine Type of aggregates: SIPOSAND

Stamp Type of aggregates: SIPOSAND

Stamp-L Type of aggregates: Marble powder No.1, No.5

Storm
Type of aggregates: —

Tail-S Type of aggregates: Marble powder No.1, No.5

Tail-L Type of aggregates: Marble powder No.1, No.8

Weathered rock
Type of aggregates:
Marble powder No.1,3,5,8

Type of aggregates: Marble powder No.1, No.5