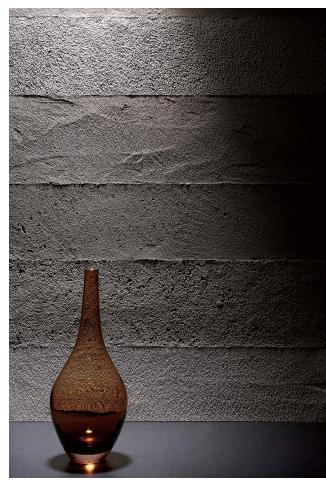

### - Rammed Earth Finish

The traditional technique "Rammed Earth Finish" is arranged with BELL ART. The stacked finish like a stratum creates a solid wall surface. For details, please contact your nearest sales office.