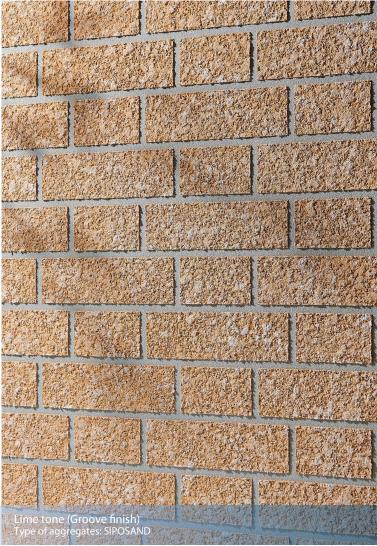

Woody (Press)
Type of aggregates: —

Float (Press)
Type of aggregates: —

River (Press)
Type of aggregates: —

Lime tone Type of aggregates: SIPOSAND

**Canyon** Type of aggregates: SIPOSAND

Grass (Press)
Type of aggregates: —