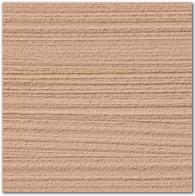

 ${\rm *Printed\ colours\ may\ be\ different\ from\ actual\ patterns.\ Check\ with\ sample\ boards\ before\ placing\ an\ order.}$ 

Scratch
Type of aggregates: N-STONE

Sand bar-S Type of aggregates: —

Sand bar-L Type of aggregates: SIPOSAND