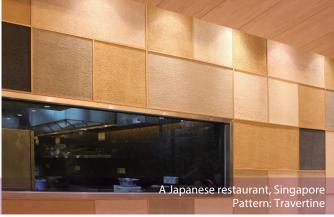

## Trowel Finish \*Printed colours may be different from actual patterns. Check with sample boards before placing an order.

Travertine Type of aggregates: SIPOSAND

Stamp Type of aggregates: SIPOSAND

Stamp-L Type of aggregates: Marble powder No.1, No.5

### **Job References**