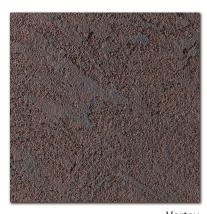

## Trowel Finish \*Printed colours may be different from actual patterns. Check with sample boards before placing an order.

Travertine Type of aggregates: SIPOSAND

Stamp Type of aggregates: SIPOSAND

Stamp-L Type of aggregates: Marble powder No.1, No.5

Wave Type of aggregates: –

Wave (Double colour finish) Type of aggregates: —

Rough wave Type of aggregates: Marble powder No.1

Press-L Type of aggregate: Marble powder No.5, No.8

Press-L(Double colour finish) Type of aggregate: Marble powder No.5, No.8

Rough wave (Double colour finish) Type of aggregates: Marble powder No.1

Type of aggregates: Marble powder No.1, No.5

Provence Type of aggregates: SIPOSAND

Fancy Type of aggregates: Marble powder No.1, No.5

**Press-S**Type of aggregate: SIPOSAND

Type of aggregates: Marble powder No.1

Forest
Type of aggregates: —

Sandstorm Type of aggregates: N-STONE

Splash
Type of aggregates: N-STONE

**Vortex** Type of aggregates: N-STONE

Storm
Type of aggregates: —

Tail-S Type of aggregates: Marble powder No.1, No.5

Tail-L Type of aggregates: Marble powder No.1, No.8

Weathered rock
Type of aggregates:
Marble powder No.1,3,5,8

Type of aggregates: Marble powder No.1, No.5