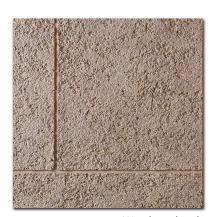

## Trowel Finish \*Printed colours may be different from actual patterns. Check with sample boards before placing an order.

Travertine Type of aggregates: SIPOSAND

Stamp Type of aggregates: SIPOSAND

Stamp-L Type of aggregates: Marble powder No.1, No.5