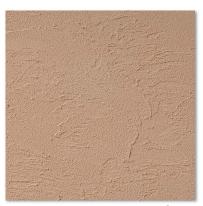

## Trowel Finish \*Printed colours may be different from actual patterns. Check with sample boards before placing an order.

Travertine Type of aggregates: SIPOSAND

Stamp Type of aggregates: SIPOSAND

Stamp-L Type of aggregates: Marble powder No.1, No.5

## - Spray Finish

Flat (Smooth finish)
Type of aggregates: —

**Lithin** Type of aggregates: SIPOSAND

**Juraku** Type of aggregates: Marble powder No.1

Spray tile
Type of aggregates: —

Spray tile (Press)
Type of aggregates: —