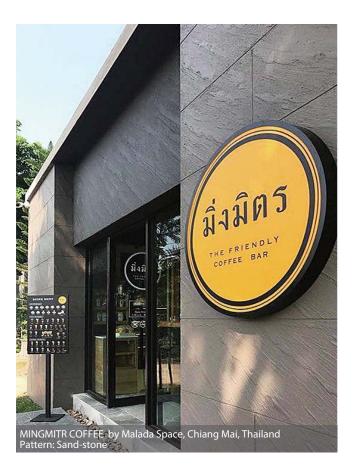

Draw Type of aggregates: —

Sand-stone Type of aggregates: Marble powder No.3

Sand-stone (Double colour finish) Type of aggregates: Marble powder No.3