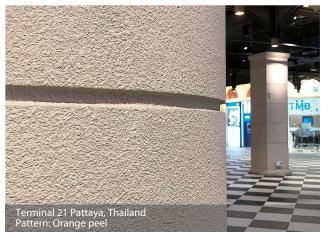

Orange peel
Type of aggregates: —

Stucco Type of aggregates: SIPOSAND

Stucco (Press)
Type of aggregates: SIPOSAND