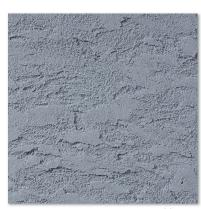

Storm
Type of aggregates: —

Tail-S Type of aggregates: Marble powder No.1, No.5

Tail-L Type of aggregates: Marble powder No.1, No.8

Weathered rock
Type of aggregates:
Marble powder No.1,3,5,8

Type of aggregates: Marble powder No.1, No.5

**Juraku** Type of aggregates: Marble powder No.1

Weathered rock Type of aggregates: Marble powder No.1,3,5,8

Press-L Type of aggregates: Marble powder No.5, No.8

Rough wave Type of aggregates: Marble powder No.1