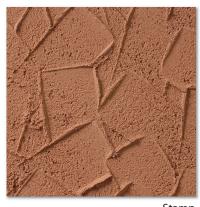

## Trowel Finish \*Printed colours may be different from actual patterns. Check with sample boards before placing an order.

Travertine Type of aggregates: SIPOSAND

Stamp Type of aggregates: SIPOSAND

Stamp-L Type of aggregates: Marble powder No.1, No.5

Storm
Type of aggregates: —

Tail-S Type of aggregates: Marble powder No.1, No.5

Tail-L Type of aggregates: Marble powder No.1, No.8

Weathered rock
Type of aggregates:
Marble powder No.1,3,5,8

Type of aggregates: Marble powder No.1, No.5