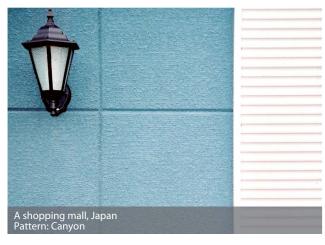

Woody (Press)
Type of aggregates: —

Float (Press)
Type of aggregates: —

River (Press)
Type of aggregates: —

Lime tone Type of aggregates: SIPOSAND

**Canyon** Type of aggregates: SIPOSAND

Grass (Press)
Type of aggregates: —

### **Job References**