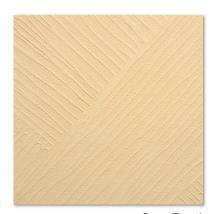

Woody (Press)
Type of aggregates: —

Float (Press)
Type of aggregates: —

River (Press)
Type of aggregates: —

Lime tone Type of aggregates: SIPOSAND

**Canyon** Type of aggregates: SIPOSAND

Grass (Press)
Type of aggregates: —