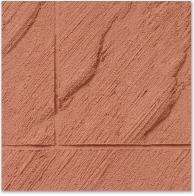

Storm
Type of aggregates: —

Tail-S Type of aggregates: Marble powder No.1, No.5

Tail-L Type of aggregates: Marble powder No.1, No.8

Weathered rock
Type of aggregates:
Marble powder No.1,3,5,8

Type of aggregates: Marble powder No.1, No.5