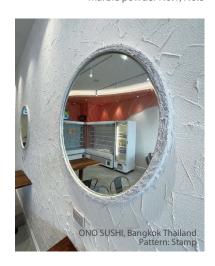

## Trowel Finish \*Printed colours may be different from actual patterns. Check with sample boards before placing an order.

Travertine Type of aggregates: SIPOSAND

Stamp Type of aggregates: SIPOSAND

Stamp-L Type of aggregates: Marble powder No.1, No.5