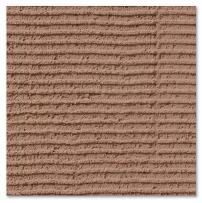

 ${\rm *Printed\ colours\ may\ be\ different\ from\ actual\ patterns.\ Check\ with\ sample\ boards\ before\ placing\ an\ order.}$ 

Scratch
Type of aggregates: N-STONE

Sand bar-S Type of aggregates: —

Sand bar-L Type of aggregates: SIPOSAND

Sand bar-FL Type of aggregates: Marble powder No.1

Sand bar-AL Type of aggregates: N-STONE

Pressed sand bar-L Type of aggregates: SIPOSAND

Stripe
Type of aggregates: SIPOSAND