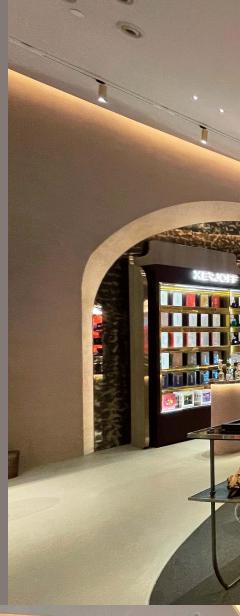

# BELL ART

ベルアート

Multi-design and decorative finish coating

BELL ART is multi designing decorative finish. With excellent pattern created by special rollers, spray guns, trowels and brushes, BELL ART can help you create unique and imaginative design of your own.

Atelier De Prestige at ICON SIAM

Bangkok, Thailand
Pattern: Fancy







# INDEX

| Trowel Finish       | 3  |
|---------------------|----|
| Spray Finish        | 5  |
| Roller Finish       | 6  |
| Comb Finish         | 7  |
| Brush Finish        | 8  |
| Application Tools   | 9  |
| Rammed Earth Finish | 10 |
| BELL ART FR Finish  | 11 |
| Standard Colours    | 13 |
| Job References      | 15 |

## Trowel Finish \*Printed colours may be different from actual patterns. Check with sample boards before placing an order.



Travertine Type of aggregates: SIPOSAND



Stamp Type of aggregates: SIPOSAND



Stamp-L Type of aggregates: Marble powder No.1, No.5



Wave Type of aggregates: –



Wave (Double colour finish) Type of aggregates: —



Rough wave Type of aggregates: Marble powder No.1



Press-L Type of aggregate: Marble powder No.5, No.8



Press-L(Doub