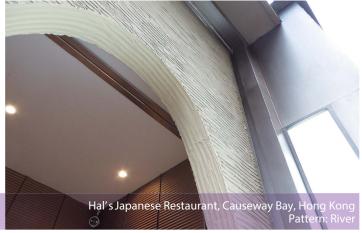

### **Job References**

Woody (Press)
Type of aggregates: —

Float (Press)
Type of aggregates: —

River (Press)
Type of aggregates: —

Lime tone Type of aggregates: SIPOSAND

**Canyon** Type of aggregates: SIPOSAND

Grass (Press)
Type of aggregates: —