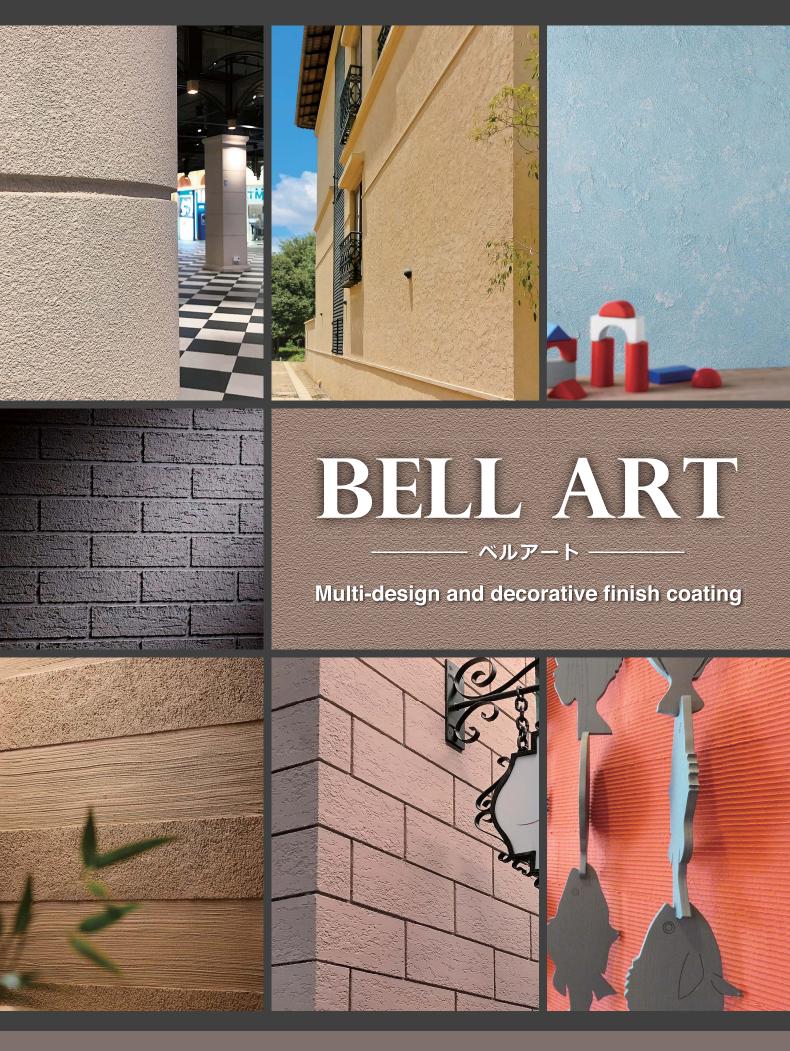

# BELL ART

ベルアート

Multi-design and decorative finish coating

BELL ART is multi designing decorative finish. With excellent pattern created by special rollers, spray guns, trowels and brushes, BELL ART can help you create unique and imaginative design of your own.