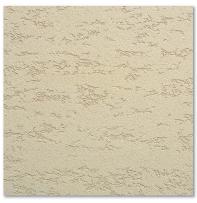

## Trowel Finish \*Printed colours may be different from actual patterns. Check with sample boards before placing an order.

Travertine Type of aggregates: SIPOSAND

Stamp Type of aggregates: SIPOSAND

Stamp-L Type of aggregates: Marble powder No.1, No.5

Storm
Type of aggregates: —

Tail-S Type of aggregates: Marble powder No.1, No.5

Tail-L Type of aggregates: Marble powder No.1, No.8

Weathered rock
Type of aggregates:
Marble powder No.1,3,5,8

Type of aggregates: Marble powder No.1, No.5