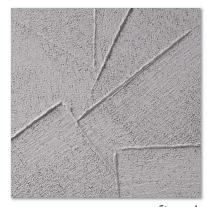

Storm
Type of aggregates: —

Tail-S Type of aggregates: Marble powder No.1, No.5

Tail-L Type of aggregates: Marble powder No.1, No.8

Weathered rock
Type of aggregates:
Marble powder No.1,3,5,8

Type of aggregates: Marble powder No.1, No.5