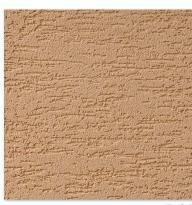

 ${\rm *Printed\ colours\ may\ be\ different\ from\ actual\ patterns.\ Check\ with\ sample\ boards\ before\ placing\ an\ order.}$ 

Scratch
Type of aggregates: N-STONE

Sand bar-S Type of aggregates: —

Sand bar-L Type of aggregates: SIPOSAND

Sand bar-FL Type of aggregates: Marble powder No.1

Sand bar-AL Type of aggregates: N-STONE

Pressed sand bar-L Type of aggregates: SIPOSAND

Stripe
Type of aggregates: SIPOSAND