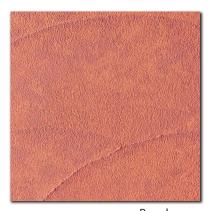

## Trowel Finish \*Printed colours may be different from actual patterns. Check with sample boards before placing an order.

Travertine Type of aggregates: SIPOSAND

Stamp Type of aggregates: SIPOSAND

Stamp-L Type of aggregates: Marble powder No.1, No.5