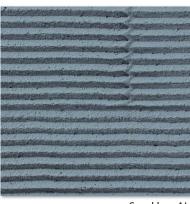

 ${\rm *Printed\ colours\ may\ be\ different\ from\ actual\ patterns.\ Check\ with\ sample\ boards\ before\ placing\ an\ order.}$ 

Scratch
Type of aggregates: N-STONE

Sand bar-S Type of aggregates: —

Sand bar-L Type of aggregates: SIPOSAND

Sand bar-FL Type of aggregates: Marble powder No.1

Sand bar-AL Type of aggregates: N-STONE

Pressed sand bar-L Type of aggregates: SIPOSAND

Stripe
Type of aggregates: SIPOSAND