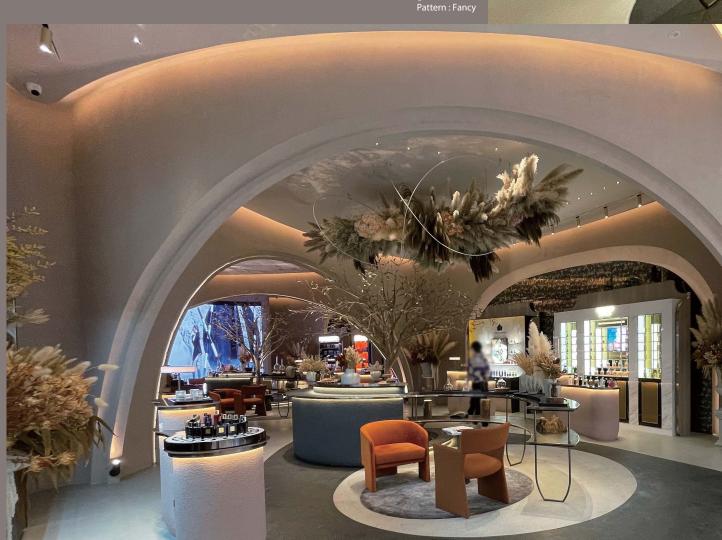

# BELL ART

ベルアート

Multi-design and decorative finish coating

BELL ART is multi designing decorative finish. With excellent pattern created by special rollers, spray guns, trowels and brushes, BELL ART can help you create unique and imaginative design of your own.

Atelier De Prestige at ICON SIAM

Bangkok, Thailand
Pattern: Fancy







# INDEX

| Trowel Finish       | 3  |
|---------------------|----|
| Spray Finish        | 5  |
| Roller Finish       | 6  |
| Comb Finish         | 7  |
| Brush Finish        | 8  |
| Application Tools   | 9  |
| Rammed Earth Finish | 10 |
| BELL ART FR Finish  | 11 |
| Standard Colours    | 13 |
| Job References      | 15 |

## Trowel Finish \*Printed colours may be different from actual patterns. Check with sample boards before placing an order.



Travertine Type of aggregates: SIPOSAND



Stamp Type of aggregates: SIPOSAND



Stamp-L Type of aggregates: Marble powder No.1, No.5



Wave Type of aggregates: –



Wave (Double colour finish) Type of aggregates: —



Rough wave Type of aggregates: Marble powder No.1



Press-L Type of aggregate: Marble powder No.5, No.8



Press-L(Do