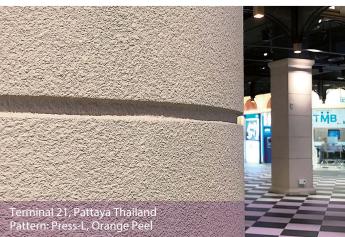

Wave Type of aggregates: –

Wave (Double colour finish) Type of aggregates: —

Rough wave Type of aggregates: Marble powder No.1

Press-L Type of aggregate: Marble powder No.5, No.8

Press-L(Double colour finish) Type of aggregate: Marble powder No.5, No.8

Orange peel
Type of aggregates: —

Stucco Type of aggregates: SIPOSAND

Stucco (Press)
Type of aggregates: SIPOSAND

### **Job References**