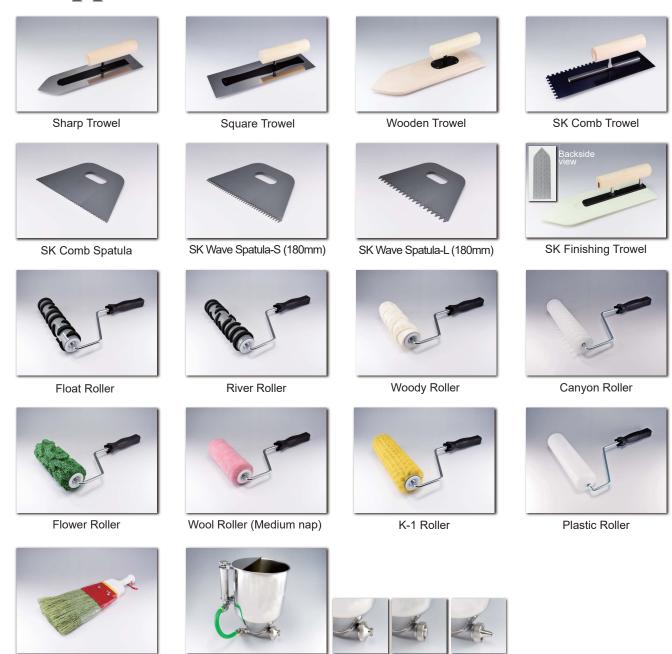

### **Application Tools**

\* Make sure to use the specified application tools.

SK Design Brush

\* Be careful not to come in contact with solvent-based material such as thinner. Protrusions for patterning may become loose.

SK Almighty Gun

### Suitable substrates

Concrete, cement rendering, ALC panels, slate boards, siding boards, old paint films (old film should be sound), etc.

Lithin tip Stucco tip