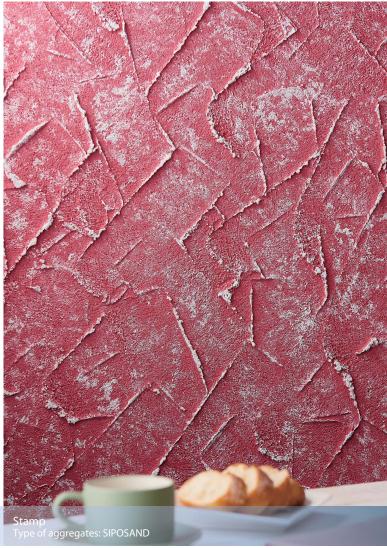

## Trowel Finish \*Printed colours may be different from actual patterns. Check with sample boards before placing an order.

Travertine Type of aggregates: SIPOSAND

Stamp Type of aggregates: SIPOSAND

Stamp-L Type of aggregates: Marble powder No.1, No.5