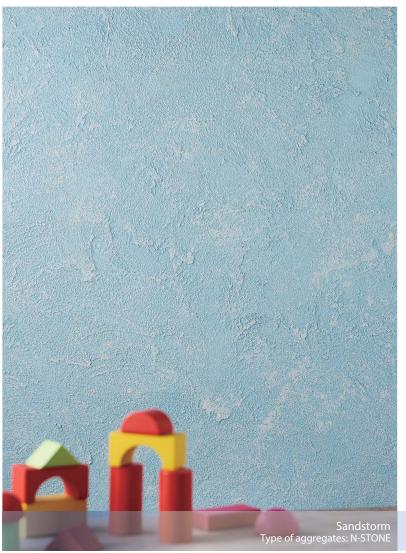

**Press-S**Type of aggregate: SIPOSAND

Type of aggregates: Marble powder No.1

Forest
Type of aggregates: —

Sandstorm Type of aggregates: N-STONE

Splash
Type of aggregates: N-STONE

**Vortex** Type of aggregates: N-STONE