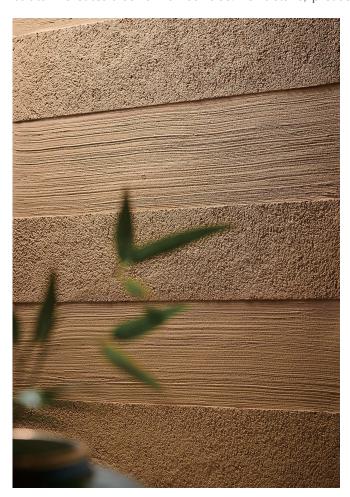

### - Rammed Earth Finish

The traditional technique "Rammed Earth Finish" is arranged with BELL ART. The stacked finish like a stratum creates a solid wall surface. For details, please contact your nearest sales office.