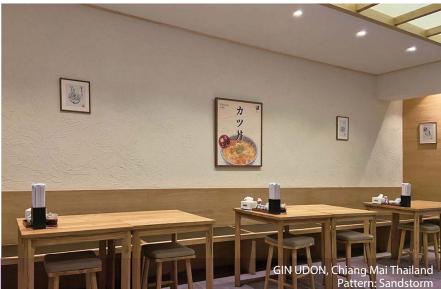

**Press-S**Type of aggregate: SIPOSAND

Type of aggregates: Marble powder No.1

Forest
Type of aggregates: —

Sandstorm Type of aggregates: N-STONE

Splash
Type of aggregates: N-STONE

**Vortex** Type of aggregates: N-STONE