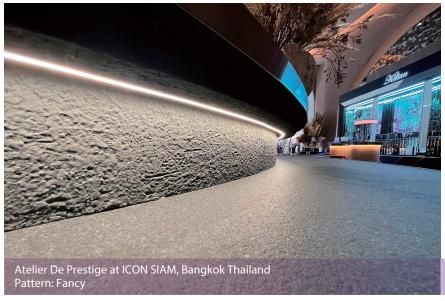

Atelier De Prestige at ICON SIAM

Bangkok, Thailand
Pattern: Fancy

Rough wave (Double colour finish) Type of aggregates: Marble powder No.1

Type of aggregates: Marble powder No.1, No.5

Provence Type of aggregates: SIPOSAND

Fancy Type of aggregates: Marble powder No.1, No.5