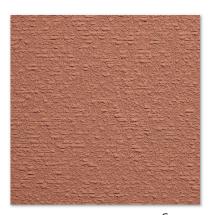

## Trowel Finish \*Printed colours may be different from actual patterns. Check with sample boards before placing an order.

Travertine Type of aggregates: SIPOSAND

Stamp Type of aggregates: SIPOSAND

Stamp-L Type of aggregates: Marble powder No.1, No.5