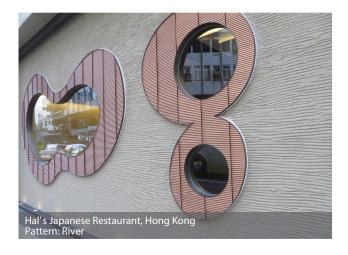

Woody (Press)
Type of aggregates: —

Float (Press)
Type of aggregates: —

River (Press)
Type of aggregates: —

Lime tone Type of aggregates: SIPOSAND

**Canyon** Type of aggregates: SIPOSAND

Grass (Press)
Type of aggregates: —

### **Job References**