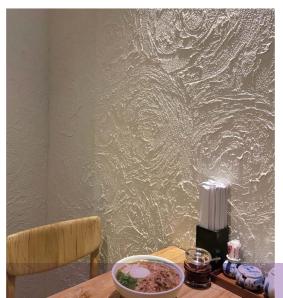

**Press-S**Type of aggregate: SIPOSAND

Type of aggregates: Marble powder No.1

Forest
Type of aggregates: —

Sandstorm Type of aggregates: N-STONE

Splash
Type of aggregates: N-STONE

**Vortex** Type of aggregates: N-STONE