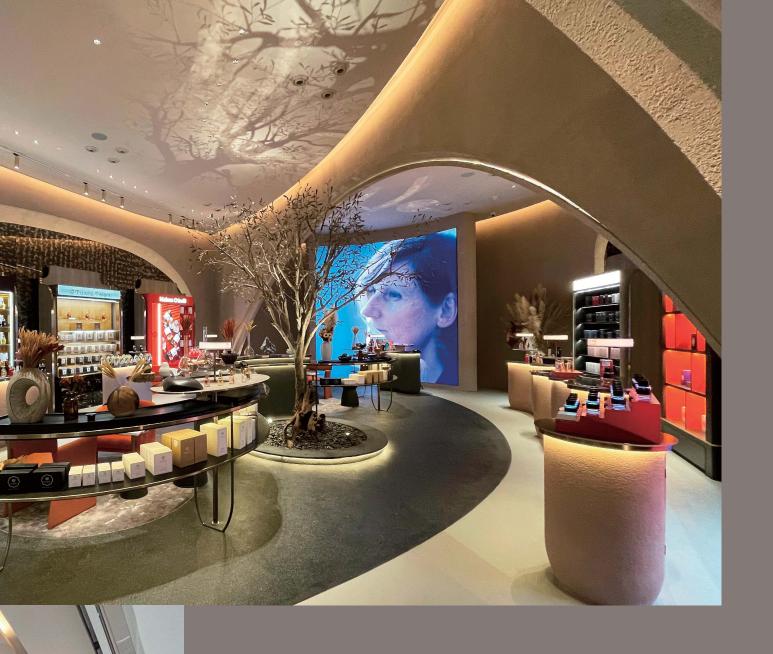

# BELL ART

ベルアート

Multi-design and decorative finish coating

BELL ART is multi designing decorative finish. With excellent pattern created by special rollers, spray guns, trowels and brushes, BELL ART can help you create unique and imaginative design of your own.

Atelier De Prestige at ICON SIAM

Bangkok, Thailand
Pattern: Fancy







# INDEX

| Trowel Finish       | 3  |
|---------------------|----|
| Spray Finish        | 5  |
| Roller Finish       | 6  |
| Comb Finish         | 7  |
| Brush Finish        | 8  |
| Application Tools   | 9  |
| Rammed Earth Finish | 10 |
| BELL ART FR Finish  | 11 |
| Standard Colours    | 13 |
| Job References      | 15 |

## Trowel Finish \*Printed colours may be different from actual patterns. Check with sample boards before placing an order.



Travertine Type of aggregates: SIPOSAND



Stamp Type of aggregates: SIPOSAND



Stamp-L Type of aggregates: Marble powder No.1, No.5



Wave Type of aggregates: –



Wave (Double colour finish) Type of aggregates: —



Rough wave Type of aggregates: Marble powder No.1



Press-L Type of aggregate: Marble powder No.5, No.8



Press-L(Double