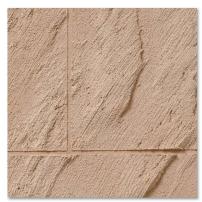

Draw Type of aggregates: —

Sand-stone Type of aggregates: Marble powder No.3

Sand-stone (Double colour finish) Type of aggregates: Marble powder No.3