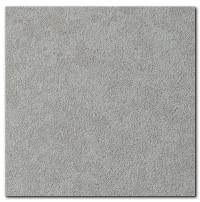

## Trowel Finish \*Printed colours may be different from actual patterns. Check with sample boards before placing an order.

Travertine Type of aggregates: SIPOSAND

Stamp Type of aggregates: SIPOSAND

Stamp-L Type of aggregates: Marble powder No.1, No.5

Wave Type of aggregates: –

Wave (Double colour finish) Type of aggregates: —

Rough wave Type of aggregates: Marble powder No.1

Press-L Type of aggregate: Marble powder No.5, No.8

Press-L(Double colour finish) Type of aggregate: Marble powder No.5, No.8

Rough wave (Double colour finish) Type of aggregates: Marble powder No.1

Type of aggregates: Marble powder No.1, No.5

Provence Type of aggregates: SIPOSAND

Fancy Type of aggregates: Marble powder No.1, No.5

**Press-S**Type of aggregate: SIPOSAND

Type of aggregates: Marble powder No.1

Forest
Type of aggregates: —

Sandstorm Type of aggregates: N-STONE

Splash
Type of aggregates: N-STONE

**Vortex** Type of aggregates: N-STONE

Storm
Type of aggregates: —

Tail-S Type of aggregates: Marble powder No.1, No.5

Tail-L Type of aggregates: Marble powder No.1, No.8

Weathered rock
Type of aggregates:
Marble powder No.1,3,5,8

Type of aggregates: Marble powder No.1, No.5