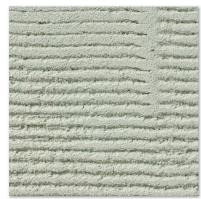

 ${\rm *Printed\ colours\ may\ be\ different\ from\ actual\ patterns.\ Check\ with\ sample\ boards\ before\ placing\ an\ order.}$ 

Scratch
Type of aggregates: N-STONE

Sand bar-S Type of aggregates: —

Sand bar-L Type of aggregates: SIPOSAND

Sand bar-FL Type of aggregates: Marble powder No.1

Sand bar-AL Type of aggregates: N-STONE

Pressed sand bar-L Type of aggregates: SIPOSAND

Stripe
Type of aggregates: SIPOSAND